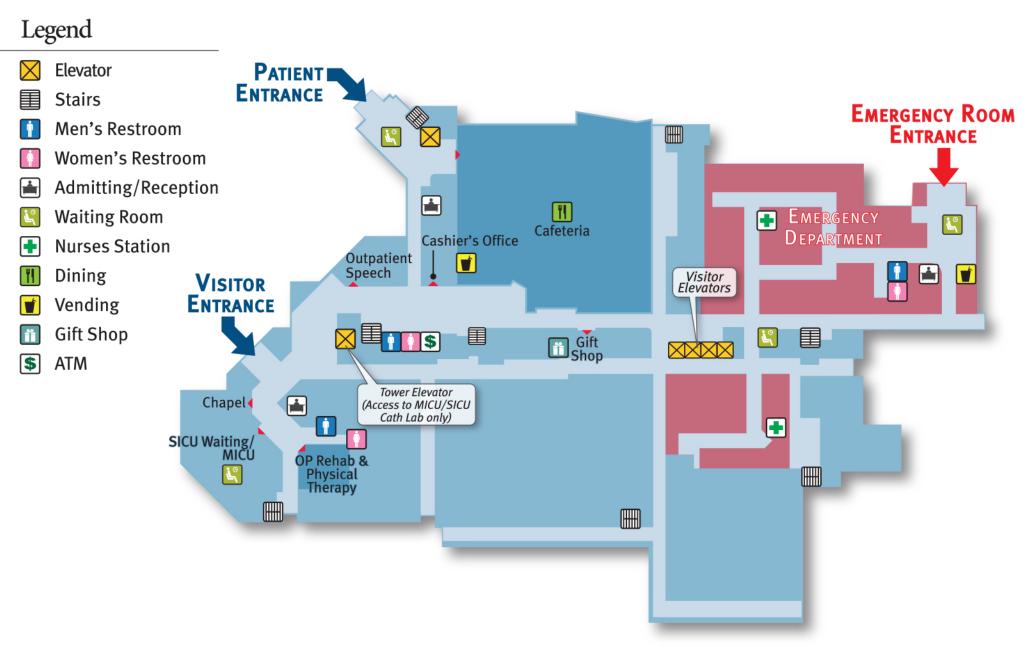

# **Centennial Tower**

#### **First Floor Main Lobby**

**First Floor** 

Admitting

Cafeteria

**Gift Shop** 

Security

Cashier's Office

**Emergency Room** 

**Financial Services** 

Medical Records

ATM

Chapel **ICU Waiting Area Outpatient Rehab (Speech &** Physical Therapy)

### Second Floor Cath Lab

**Third Floor** MICU

# **Main Hospital**

Second Floor (continued) **Outpatient Waiting Area** Pre-Admission Testing (PAT) **Pulmonary Function Lab** Surgery Waiting Area

**Third Floor** Labor & Delivery Women's Resource Center Women & Children's Services