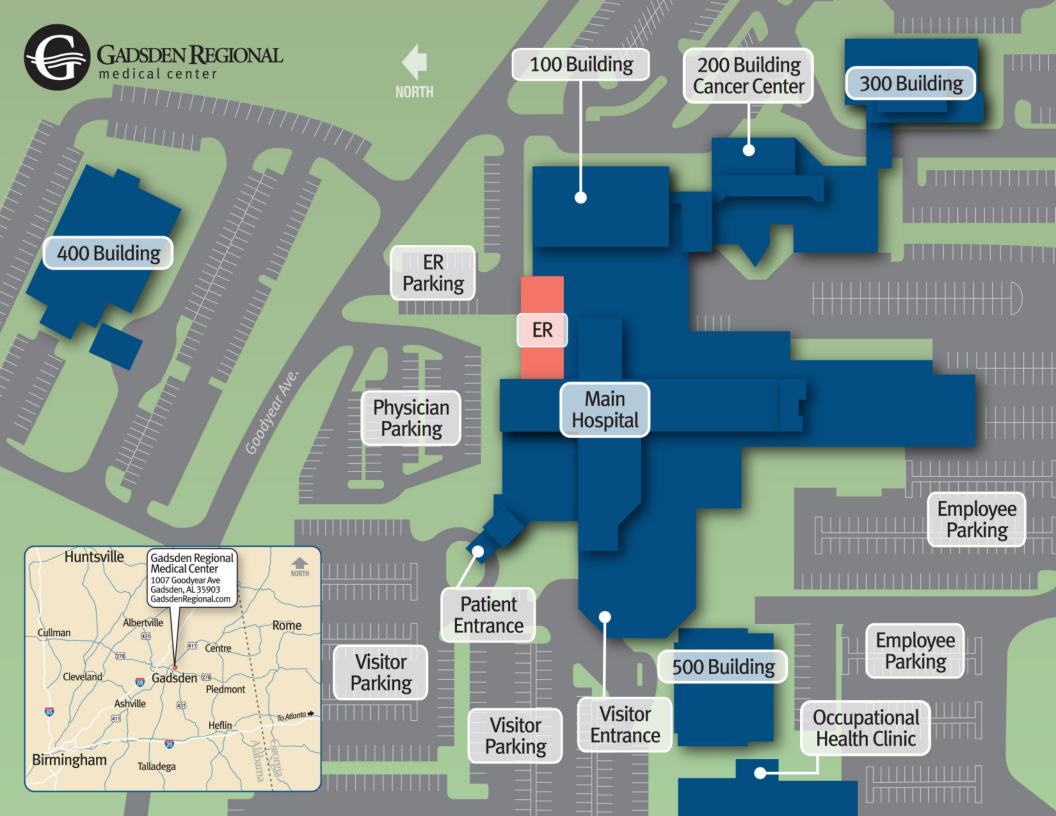

# **100 Building**

#### **First Floor**

Hugh's Pharmacy The Sleep Center **Orthopedic Specialists** Gadsden Physician Clinics: Neurology

# 200 Building

**First Floor** Cancer Center MRI

**Second Floor** Health Information Management

# **300 Building**

Second Floor Wound Healing Center Etowah Pulmonology Assoc.

**Fourth Floor** Cardiothoracic Surgical Assoc.

# **500 Building**

**First Floor Board Room** Conference Room Human Resources Marketing Project SEARCH

**Second Floor** Accounting Medical Staff Office **Quality Management** 

# 400 Building

#### **Ground Floor\***

\*Entrance on rear of building OMI of Gadsden, LLC Robert E. Ostendorf III, MD

**First Floor Foothills Family Medicine** Women's Imaging Center

Second Floor Women's Health Partners **Etowah Gasteroenterology** 

**Third Floor** East Gadsden Clinic Gadsden Lung Center **Regional Clinic** 

**Fifth Floor** 

SICU

**Fourth Floor**